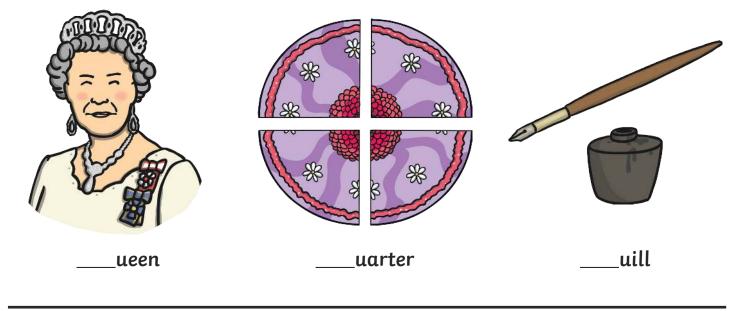

### All of the following begin with the sound **q**

Can you write the letter **q** to complete the words?

Trace over these letters and then try writing your own:

All of the following begin with the sound  ${\bf r}$ 