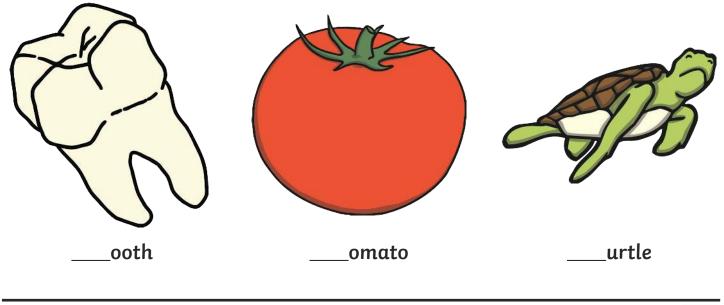

### All of the following begin with the sound ${\boldsymbol{t}}$

Can you write the letter **t** to complete the words?

Trace over these letters and then try writing your own:

All of the following begin with the sound  ${f u}$ 