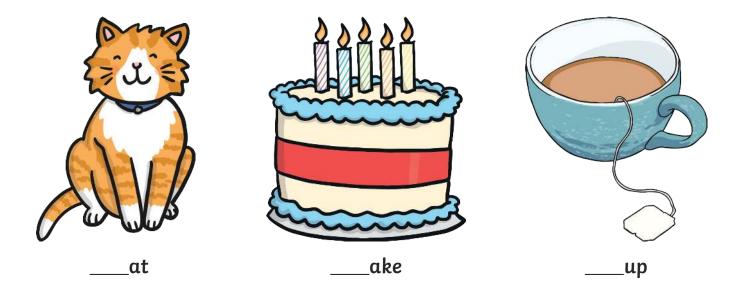

Trace over these letters and then try writing your own:

### All of the following begin with the sound ${\boldsymbol{\alpha}}$

Can you write the letter **a** to complete the words?







### All of the following begin with the sound ${\bf b}$

Can you write the letter **b** to complete the words?





Trace over these letters and then try writing your own:

All of the following begin with the sound  ${\bf c}$ 

Can you write the letter **c** to complete the words?







### All of the following begin with the sound ${\bf d}$

Can you write the letter **d** to complete the words?





Trace over these letters and then try writing your own:

## <u>e</u> e e e e e e

### All of the following begin with the sound **e**

Can you write the letter **e** to complete the words?







### All of the following begin with the sound ${f f}$

Can you write the letter **f** to complete the words?







Trace over these letters and then try writing your own:

### All of the following begin with the sound ${f g}$

Can you write the letter **g** to complete the words?



### All of the following begin with the sound ${\bf h}$

Can you write the letter **h** to complete the words?









### All of the following begin with the sound ${\boldsymbol{\mathsf{i}}}$

Ca