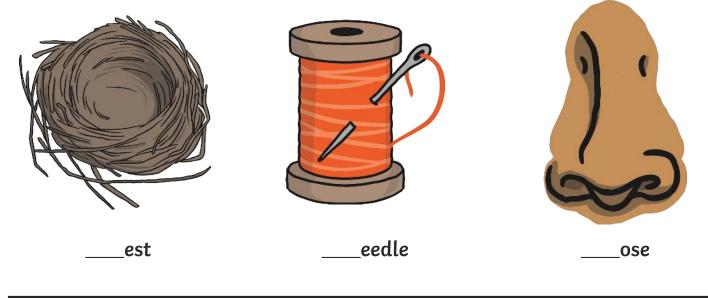

## h n n n n

All of the following begin with the sound  ${\bf n}$ 

Can you write the letter **n** to complete the words?

Trace over these letters and then try writing your own:

## $\bigcirc 0 0 0 0 0 0 0$

### All of the following begin with the sound **o**

Can you write the letter **o** to complete the words?

Trace over these letters and then try writing your own: