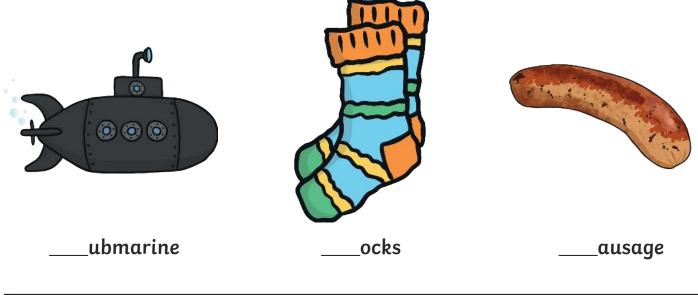

Can you write the letter **r** to complete the words?

visit twinkl.com

Trace over these letters and then try writing your own:

All of the following begin with the sound  ${f s}$ 

Can you write the letter **s** to complete the words?

S