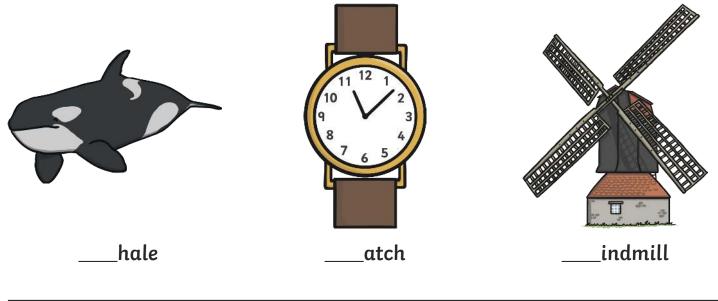

### All of the following begin with the sound ${f w}$

Can you write the letter **w** to complete the words?

Trace over these letters and then try writing your own:

All of the following begin with the sound  ${\bf x}$ 