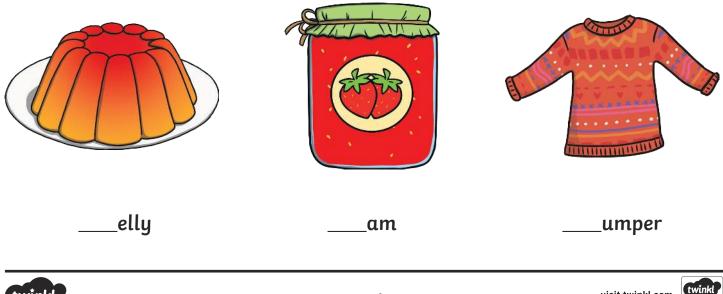

### All of the following begin with the sound ${\bf b}$

Can you write the letter **b** to complete the words?

Trace over these letters and then try writing your own:

All of the following begin with the sound  ${\bf c}$ 