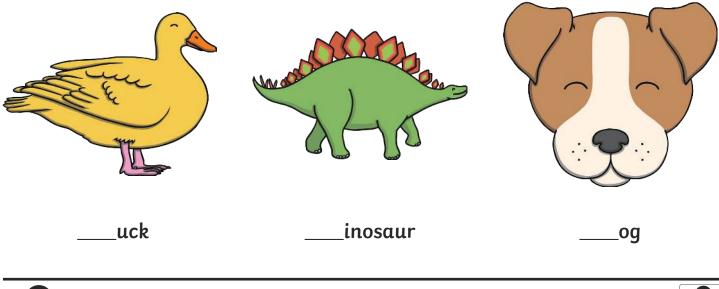

### All of the following begin with the sound ${\bf d}$

Can you write the letter **d** to complete the words?

Trace over these letters and then try writing your own: