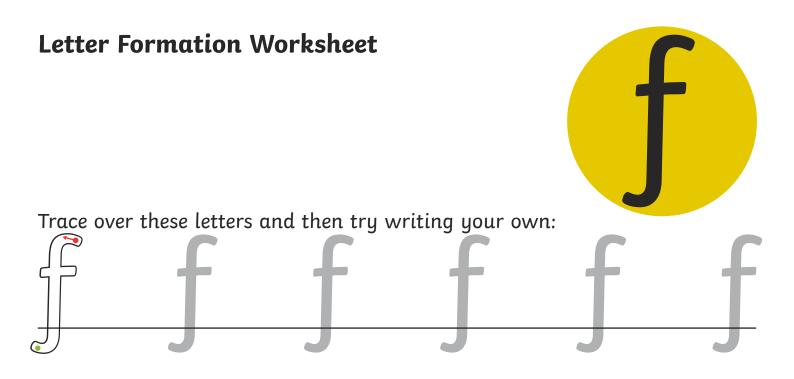

### All of the following begin with the sound ${f f}$

Can you write the letter **f** to complete the words?

Trace over these letters and then try writing your own: