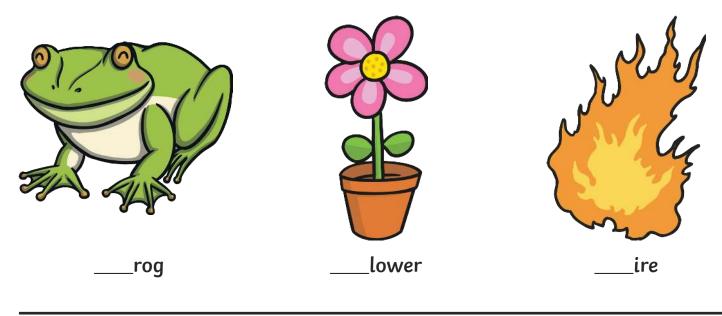

### All of the following begin with the sound ${f f}$

Can you write the letter **f** to complete the words?

Trace over these letters and then try writing your own:

### All of the following begin with the sound ${f g}$

Can you write the letter **g** to complete the words?