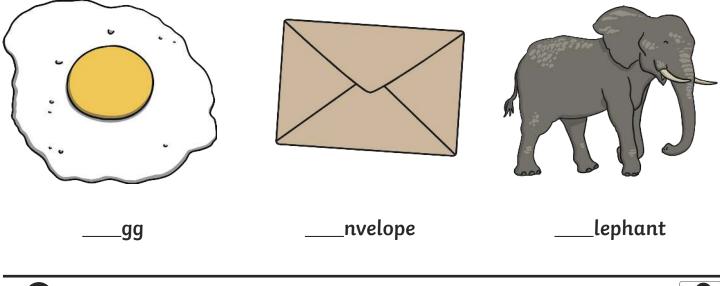

### All of the following begin with the sound **e**

Can you write the letter **e** to complete the words?