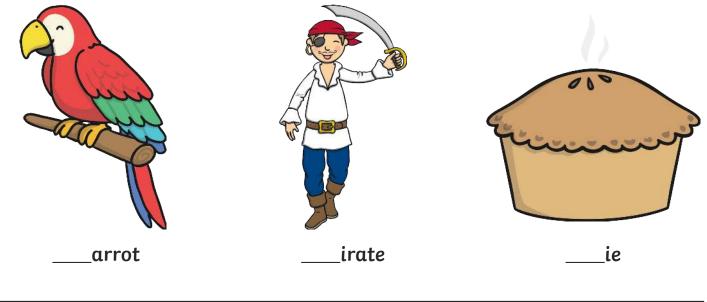

### All of the following begin with the sound **p**

Can you write the letter **p** to complete the words?

Trace over these letters and then try writing your own:

### All of the following begin with the sound **q**

Can you write the letter **q** to complete the words?

Trace over these letters and then try writing your own:

All of the following begin with the sound  ${\bf r}$ 

Can you write the letter **r** to complete the words?

visit twinkl.com

Trace over these letters and then try writing your own:

All of the following begin with the sound  ${f s}$ 

Can you write the letter **s** to complete the words?