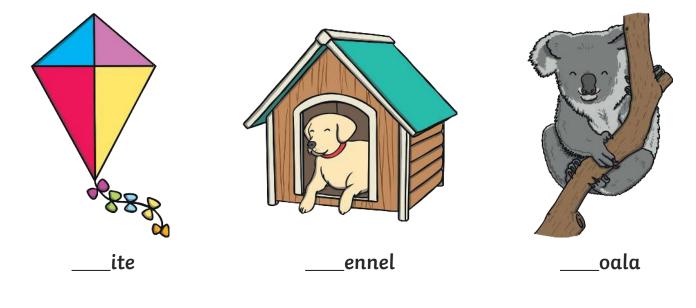

### All of the following begin with the sound ${\bf k}$

Can you write the letter **k** to complete the words?