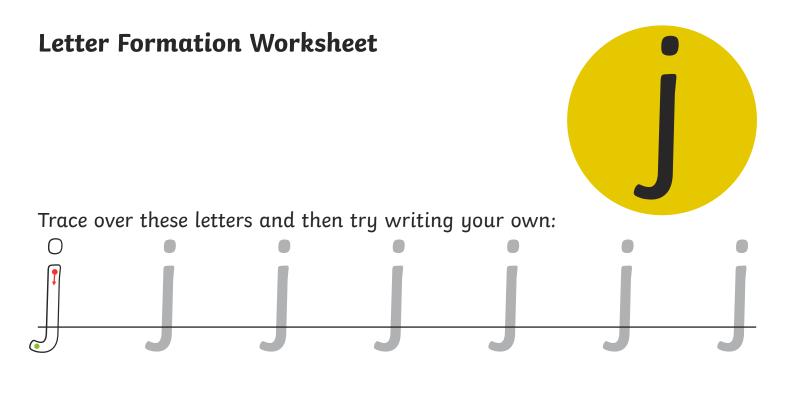

Trace over these letters and then try writing your own:

## All of the following begin with the sound **j**

Can you write the letter **j** to complete the words?