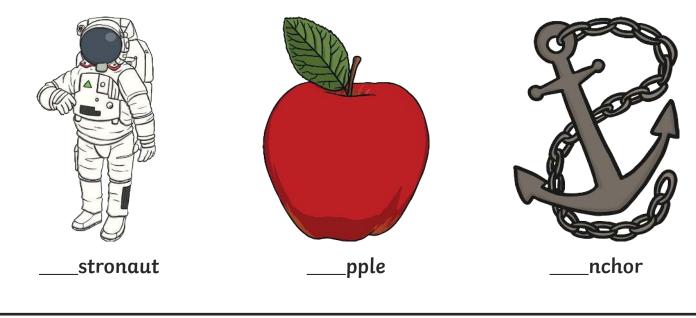

### All of the following begin with the sound ${\boldsymbol{\alpha}}$

Can you write the letter **a** to complete the words?