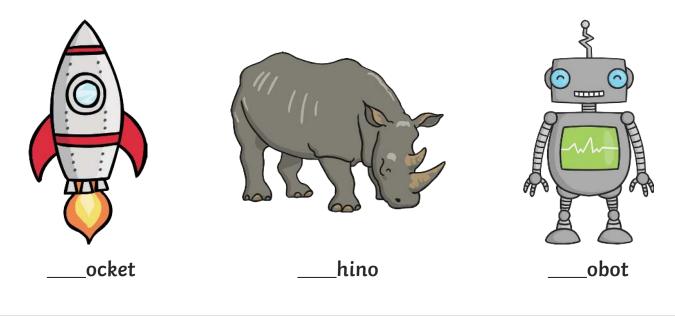

Can you write the letter **r** to complete the words?

visit twinkl.com

Trace over these letters and then try writing your own:

All of the following begin with the sound  ${f s}$ 

Can you write the letter **s** to complete the words?