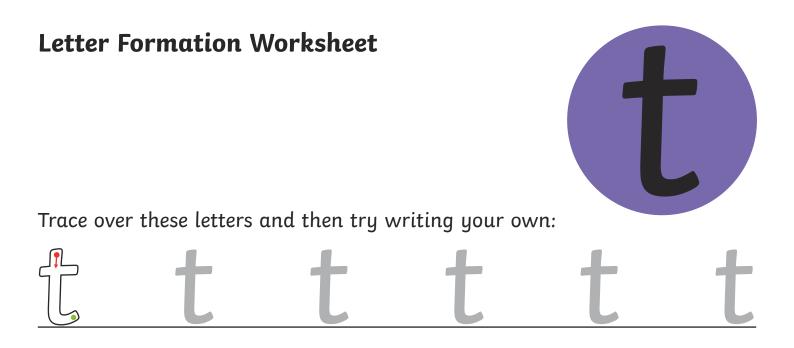

Trace over these letters and then try writing your own:

### All of the following begin with the sound ${\boldsymbol{t}}$

Can you write the letter **t** to complete the words?

Trace over these letters and then try writing your own:

All of the following begin with the sound  ${f u}$ 