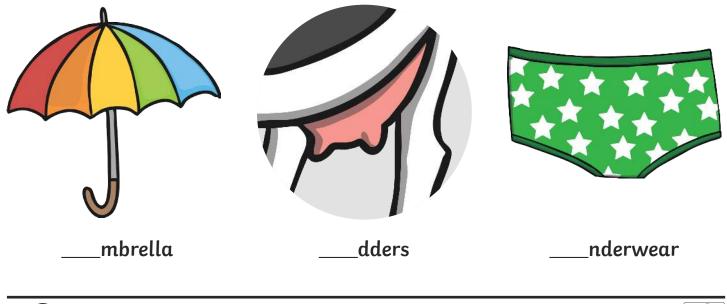

Can you write the letter **u** to complete the words?

Trace over these letters and then try writing your own:

All of the following begin with the sound  ${\boldsymbol{v}}$ 

Can you write the letter  ${f v}$  to complete the words?

Trace over these letters and then try writing your own: