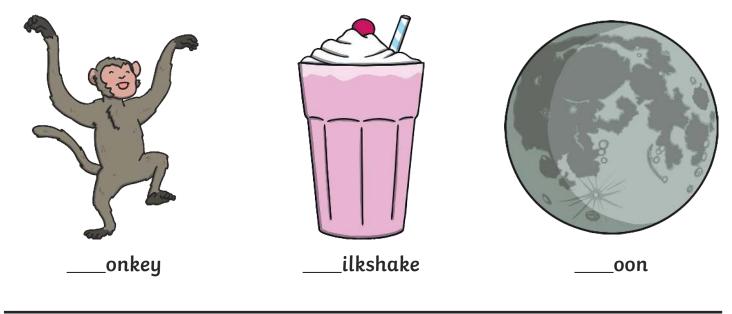

## mmmm

All of the following begin with the sound  ${\bf m}$ 

Can you write the letter **m** to complete the words?

Trace over these letters and then try writing your own:

## h n n n n

All of the following begin with the sound  ${\bf n}$ 

Can you write the letter **n** to complete the words?

Trace over these letters and then try writing your own:

## $\bigcirc 0 0 0 0 0 0 0$

### All of the following begin with the sound **o**

Can you write the letter **o** to complete the words?

Trace over these letters and then try writing your own: