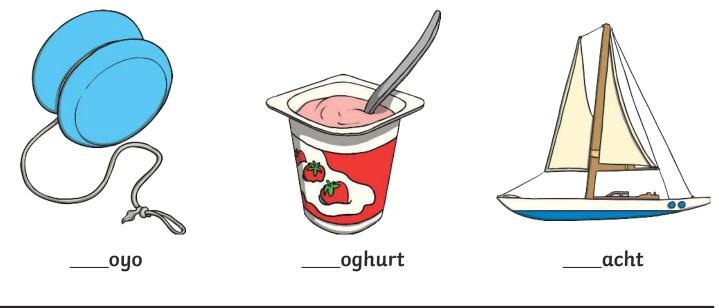

### All of the following begin with the sound ${f y}$

Can you write the letter **y** to complete the words?

Trace over these letters and then try writing your own:

All of the following begin with the sound **z** 