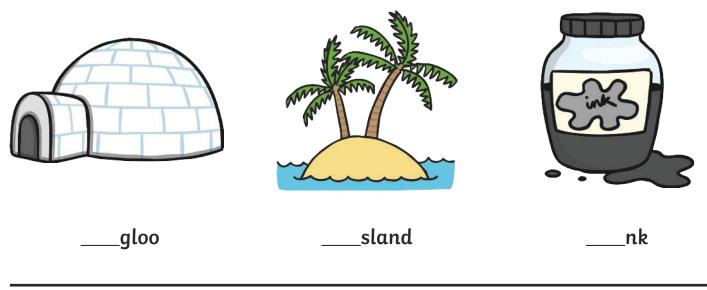

### All of the following begin with the sound ${\boldsymbol{\mathsf{i}}}$

Can you write the letter **i** to complete the words?