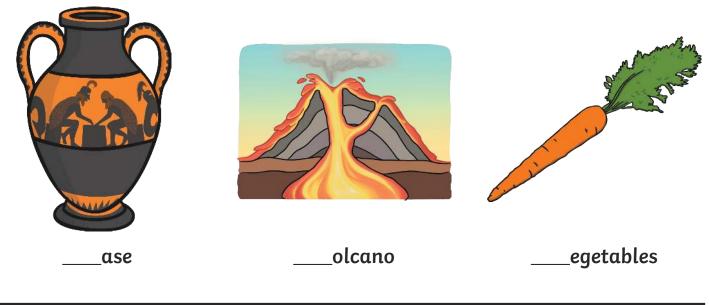

Can you write the letter **u** to complete the words?

Trace over these letters and then try writing your own:

All of the following begin with the sound  ${\boldsymbol{v}}$ 

Can you write the letter  ${f v}$  to complete the words?

Trace over these letters and then try writing your own: