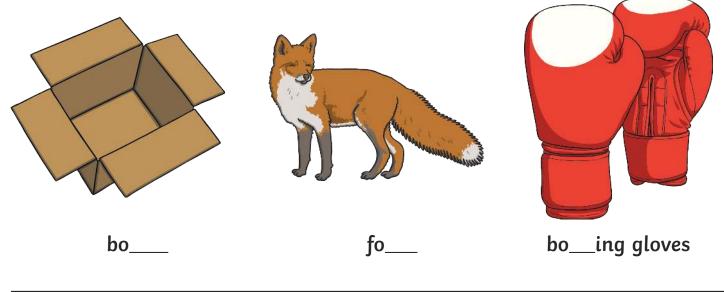

### All of the following begin with the sound **p**

Can you write the letter **p** to complete the words?

Trace over these letters and then try writing your own: