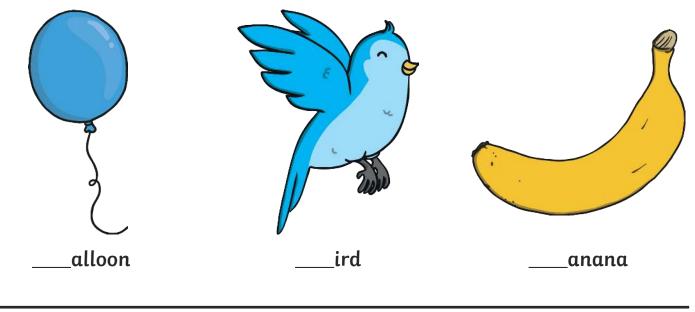

### All of the following begin with the sound ${\bf b}$

Can you write the letter **b** to complete the words?

Trace over these letters and then try writing your own:

All of the following begin with the sound  ${\bf c}$ 