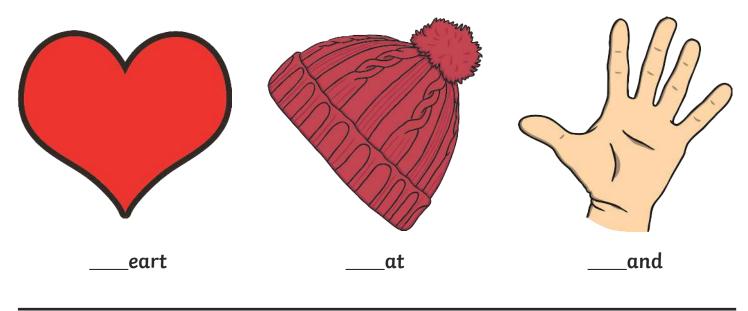

### All of the following begin with the sound ${\bf h}$

Can you write the letter **h** to complete the words?