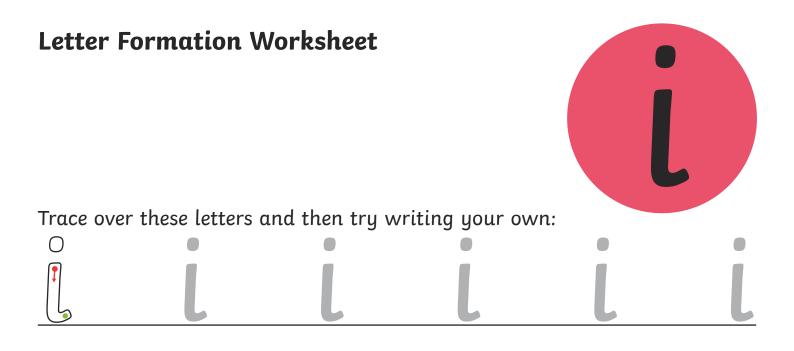

Trace over these letters and then try writing your own:

### All of the following begin with the sound ${\boldsymbol{\mathsf{i}}}$

Can you write the letter **i** to complete the words?