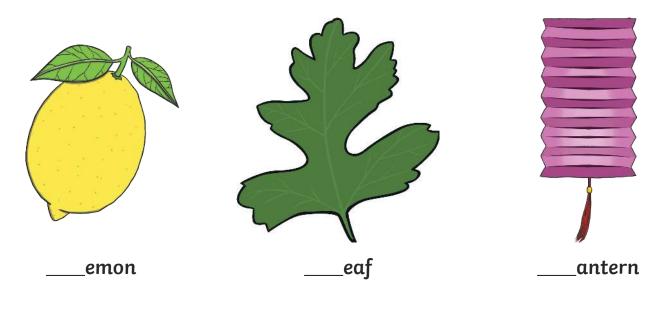

### All of the following begin with the sound ${\boldsymbol{\mathsf{l}}}$

Can you write the letter **l** to complete the words?

Trace over these letters and then try writing your own:

## mmmm

All of the following begin with the sound  ${\bf m}$ 

Can you write the letter **m** to complete the words?

Trace over these letters and then try writing your own: