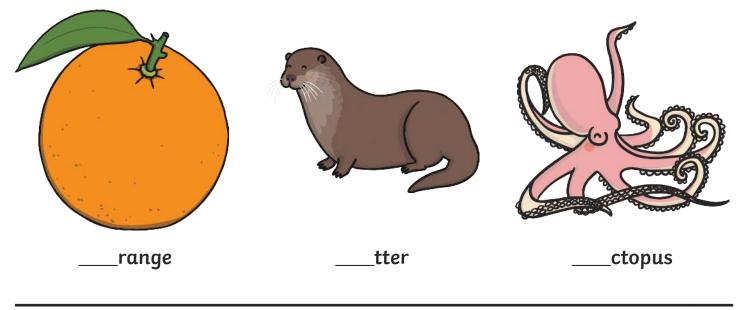

### All of the following begin with the sound **o**

Can you write the letter **o** to complete the words?

Trace over these letters and then try writing your own:

### All of the following begin with the sound **p**

Can you write the letter **p** to complete the words?

Trace over these letters and then try writing your own: