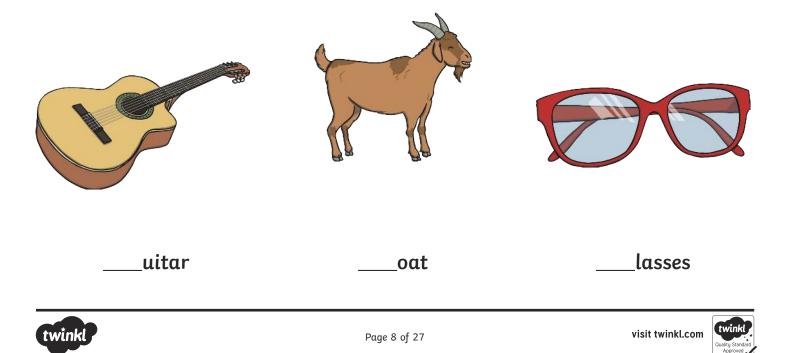

### All of the following begin with the sound ${f g}$

Can you write the letter **g** to complete the words?

### All of the following begin with the sound ${\bf h}$

Can you write the letter **h** to complete the words?